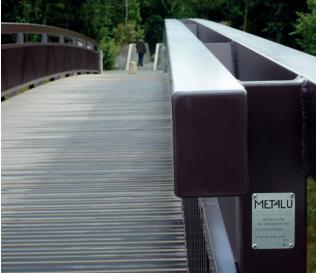

# GANGWAYS BRIDGES

WE HAVE ALSO LEVERAGED OUR EXPERTISE WITH ALUMINIUM TO SPECIALIZE IN THE CONSTRUCTION OF FIXED AND FLOATING GANGWAYS:

• fixed aluminium overpasses,

1

- floating aluminium gangways for rivers, recreation centres and more,
- automated floating walkways that open and close.

WE DESIGN EACH PROJECT WITH AN EMPHASIS ON SAFETY AND AESTHETIC INTEGRATION INTO THE ENVIRONMENT, IN COMPLIANCE WITH CURRENT LOCAL STANDARDS.