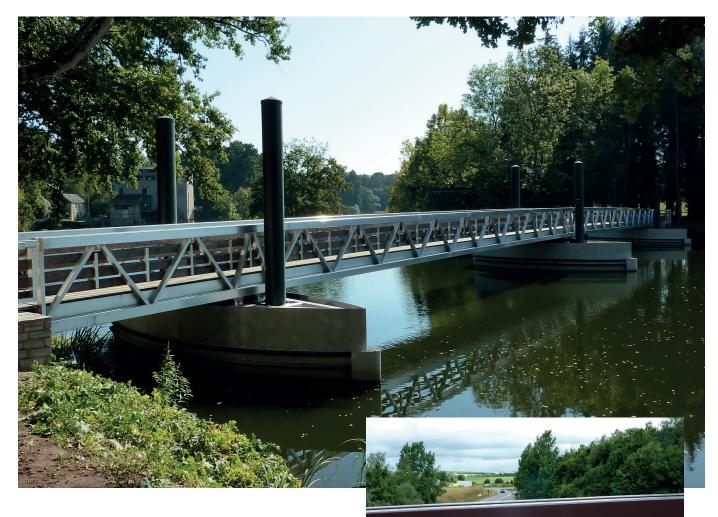

# GANGWAYS BRIDGES

WE HAVE ALSO LEVERAGED OUR EXPERTISE WITH ALUMINIUM TO SPECIALIZE IN THE CONSTRUCTION OF FIXED AND FLOATING GANGWAYS:

• fixed aluminium overpasses,

1

- floating aluminium gangways for rivers, recreation centres and more,
- automated floating walkways that open and close.

WE DESIGN EACH PROJECT WITH AN EMPHASIS ON SAFETY AND AESTHETIC INTEGRATION INTO THE ENVIRONMENT, IN COMPLIANCE WITH CURRENT LOCAL STANDARDS.